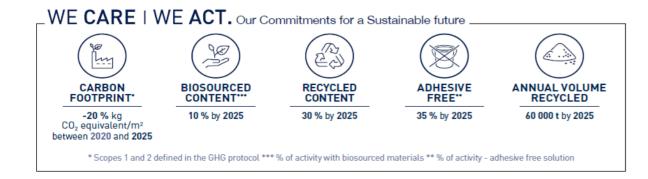

|                |                      |                       |              |
| IAQ Certifications                                            | Floorscore, M1 , A+                                                                                                                                                                  |                | *                    | *                     | 1            |
|                                                               |                                                                                                                                                                                      |                |                      |                       | - <b>1</b>   |

Date : 27/09/2024